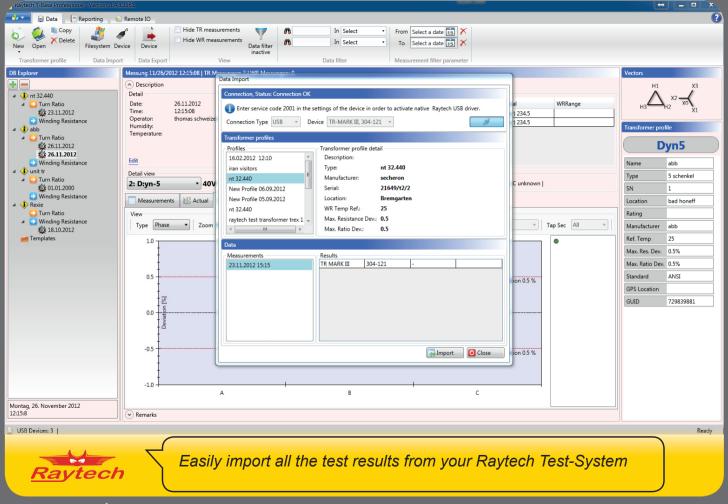

T-Base for remote control, data exchange and analysis

Show your results graphically for an easy interpretation of the condition of the test object

Raytech

Create Transformer profiles which you can download to all Raytech instruments